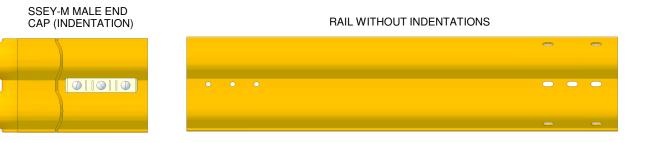

| <b>SLOWSTOP</b><br><b>SLOWSTOP</b><br><b>SLOWSTOP</b><br><b>SUGARDING</b> | CONFIDENTIAL & PROPRIETARY<br>The drawing on this print and the information therewith are property of<br>SlowStop Guarding Systems, LLC, and shall not be used or discussed in<br>whole or in part without the consent of SlowStop Guarding Systems, LLC. | SIZE PART NO.                        | DW<br>N | /G.<br>MALE / FEMALE END CAP C |   | RE<br>1. |
|---------------------------------------------------------------------------|-----------------------------------------------------------------------------------------------------------------------------------------------------------------------------------------------------------------------------------------------------------|--------------------------------------|---------|--------------------------------|---|----------|
|                                                                           |                                                                                                                                                                                                                                                           |                                      |         | 10                             |   |          |
|                                                                           | USE ONE (1) SSEY<br>AND ONE (1) SSEY                                                                                                                                                                                                                      | Y FEMALE END CAP<br>Y-M MALE END CAP |         |                                |   |          |
|                                                                           |                                                                                                                                                                                                                                                           |                                      | • • •   |                                | B |          |
| SSEY FEMALE EN<br>CAP (STRAIGHT)                                          | ID RAIL WITH INDENT                                                                                                                                                                                                                                       | TATION ON ONE SIDE                   |         | SSEY-M MALE E<br>CAP (INDENTAT |   |          |