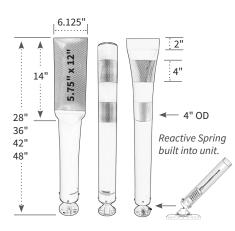

### Dimensions

Outer Diameter: 4" Standard Post Heights: 28", 36", 42" and 48" Short Squeeze: 2" squeeze Long Squeeze: 14" squeeze

> PHONE: +1(210) 736-4477 FAX: +1(210)734-6448

www.ImpactRecovery.com info@ImpactRecovery.com

### Included Sheeting:

- Long Squeeze: Single sheet 5.75" x 12" refelctive sheet included. (Double-side sheeting available.)
- Short Squeeze, Black Cap & Open Top: Two 4" bands included. Custom configurations available.