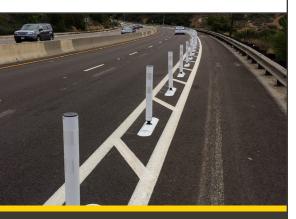

# **RECOMMENDED USE**

- Ideal when increased visibility and channelization is needed.
- Use for indicating alignment in roadway, atop Tuff Curb<sup>®</sup> systems, in parking garages and in parking lots.

# • 2" x 2" x 18" Impact Traffic Channelizer Curb

Tuff Curb<sup>™</sup> or Tuff Curb XLP<sup>™</sup>

• Colors: Yellow, white or Green(XLP)