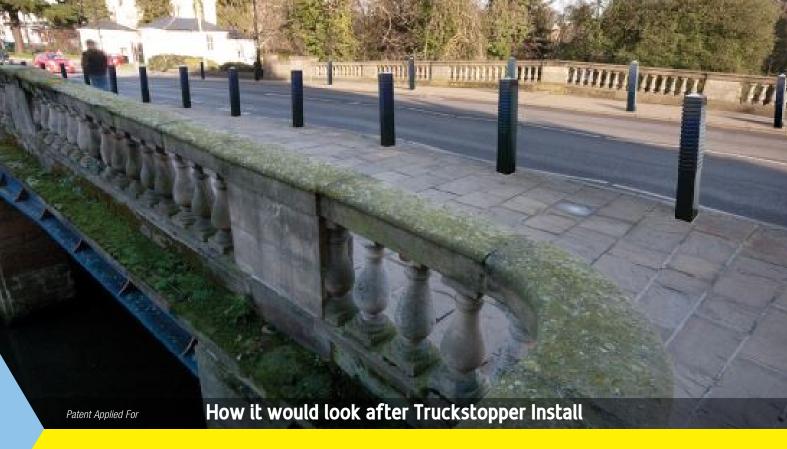

It has been designed with the idea of using single heritage-style bollards that will create separate space for cyclists across the bridge, and enough space for all other bridge users.

### PERFORMANCE CLASSIFICATION

IWA14-1:2013 V/7200 [N3C1/48/30:1.8

Key elements in the design include:

- Aesthetically pleasing
- Ultra-shallow topping (of only 80mm deep) with no deck fittings
- Stops a LARGE TRUCK (N3C vehicle, 18 tonne Gross Vehicle Weight) which replicates the size of a large London bus
- Bollard impact tested at roadside lane
- Is a light weight system, and not over engineered
- Heritage style bollards and modern
- Designed to be the most cost effective bollards **HVM** solution