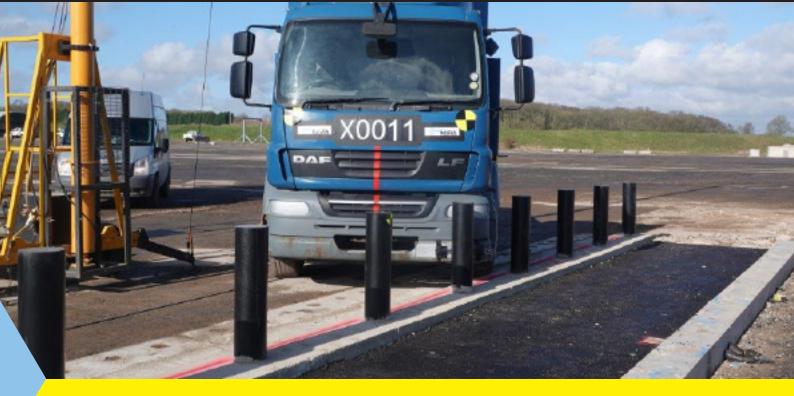

# ANTI-TERRORIST BRIDGE BOLLARDS IWA 14 Crash Tested to Stop a 18 Tonne GVW Truck Travelling at 30mph/48mkm/h at 30°

### Light Weight Designed Bollard System for High Speed Install...

Safetyflex's new Truckstopper Bridge Bollard has been tested to IWA14, to stop an 18 ton vehicle GVW (N3C) At 30mph with the attack impact at 30 Degrees, with only 80mm topping.

### PERFORMANCE CLASSIFICATION

IWA14-1:2013 V/7200 [N3C1/48/30:1.8

Key elements in the design include:

- Aesthetically pleasing
- Ultra-shallow topping (of only 80mm deep) with no deck fittings
- Stops a LARGE TRUCK (N3C vehicle, 18 tonne Gross Vehicle Weight) which replicates the size of a large London bus
- Bollard impact tested at roadside lane
- Is a light weight system, and not over engineered
- Heritage style bollards and modern
- Designed to be the most cost effective bollards **HVM** solution