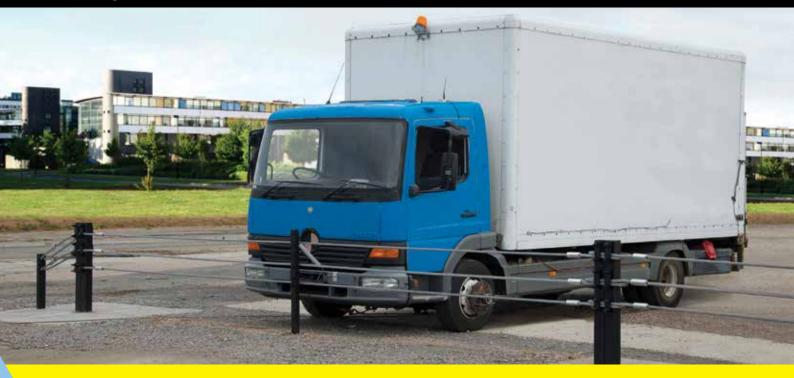

# 'Foundation only 400mm deep - Fitted and tested in soft ground'

safety flex

### PAS 68 CRASH FENCE SPRINGLINE 30 Shallow Mount PAS 68 Crash Fence

This newly designed fencing system can be fitted in soft water logged ground or hard ground with only a foundation of 400mm deep. The foundation post blocks are not linked underground so you do not have to run the fence in a straight line. The posts slings have also been designed so they are independently linked to each post so that the system can go up and down slopes and around corners by just moving the slings no special parts are needed to do this as the cable slings are designed short and they are easy to handle and follow the contour of the ground by moving the slings on the posts.

Once the slings are tightened you will have no rope drop in the line. The sling ground height can be set exact to drawing. A great advantage with this system is if you need an access along the fence line you can remove just part of the fence very quickly. Once built you have a very low maintenance and it will look aesthetically pleasing.