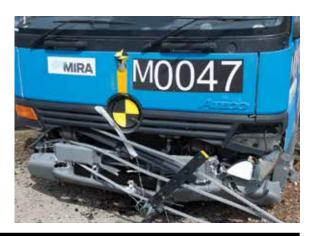

| CRASH FENCE SPRINGLINE 30 PAS 68 VEHICLE PERFORMANCE CLASSIFICATION |                  |                  |                  |                        |                     |                  |
|---------------------------------------------------------------------|------------------|------------------|------------------|------------------------|---------------------|------------------|
| Vehicle<br>Test Weight                                              | Vehicle<br>Class | Vehicle<br>Speed | Vehicle<br>Angle | Vehicle<br>Penetration | 25KG+<br>Dispersion | Footing<br>Depth |
| V/7500 KG                                                           | N2               | 48               | 90               | 3.4                    | 6.4                 | 400              |