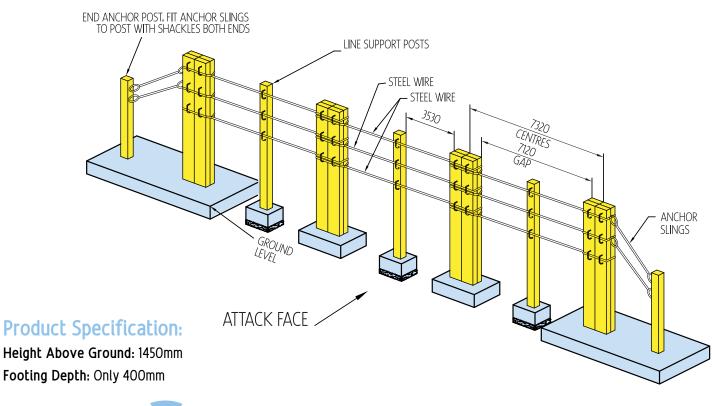

### PAS 68 CRASH FENCE SPRINGLINE 30 Shallow Mount PAS 68 Crash Fence

This newly designed fencing system can be fitted in soft water logged ground or hard ground with only a foundation of 400mm deep. The foundation post blocks are not linked underground so you do not have to run the fence in a straight line. The posts slings have also been designed so they are independently linked to each post so that the system can go up and down slopes and around corners by just moving the slings no special parts are needed to do this as the cable slings are designed short and they are easy to handle and follow the contour of the ground by moving the slings on the posts.

Once the slings are tightened you will have no rope drop in the line. The sling ground height can be set exact to drawing. A great advantage with this system is if you need an access along the fence line you can remove just part of the fence very quickly. Once built you have a very low maintenance and it will look aesthetically pleasing.

| CRASH FENCE SPRINGLINE 30 PAS 68 VEHICLE PERFORMANCE CLASSIFICATION |                  |                  |                  |                        |                     |                  |
|---------------------------------------------------------------------|------------------|------------------|------------------|------------------------|---------------------|------------------|
| Vehicle<br>Test Weight                                              | Vehicle<br>Class | Vehicle<br>Speed | Vehicle<br>Angle | Vehicle<br>Penetration | 25KG+<br>Dispersion | Footing<br>Depth |
| V/7500 KG                                                           | N2               | 48               | 90               | 3.4                    | 6.4                 | 400              |