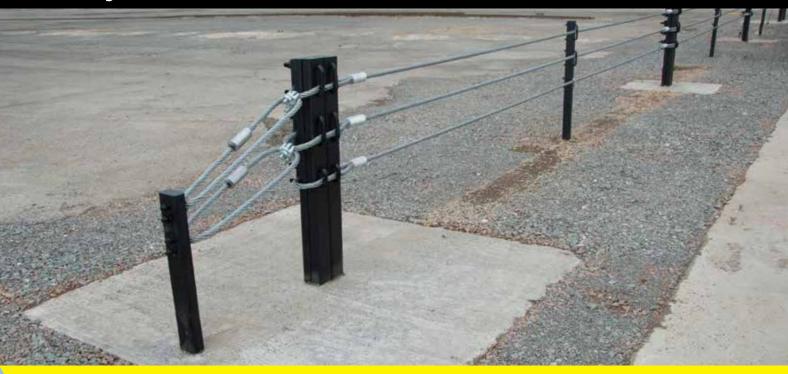

### PAS 68 CRASH FENCE SPRINGLINE 30 Shallow Mount PAS 68 Crash Fence

This newly designed fencing system can be fitted in soft water logged ground or hard ground with only a foundation of 400mm deep. The foundation post blocks are not linked underground so you do not have to run the fence in a straight line. The posts slings have also been designed so they are independently linked to each post so that the system can go up and down slopes and around corners by just moving the slings no special parts are needed to do this as the cable slings are designed short and they are easy to handle and follow the contour of the ground by moving the slings on the posts.

Once the slings are tightened you will have no rope drop in the line. The sling ground height can be set exact to drawing. A great advantage with this system is if you need an access along the fence line you can remove just part of the fence very quickly. Once built you have a very low maintenance and it will look aesthetically pleasing.