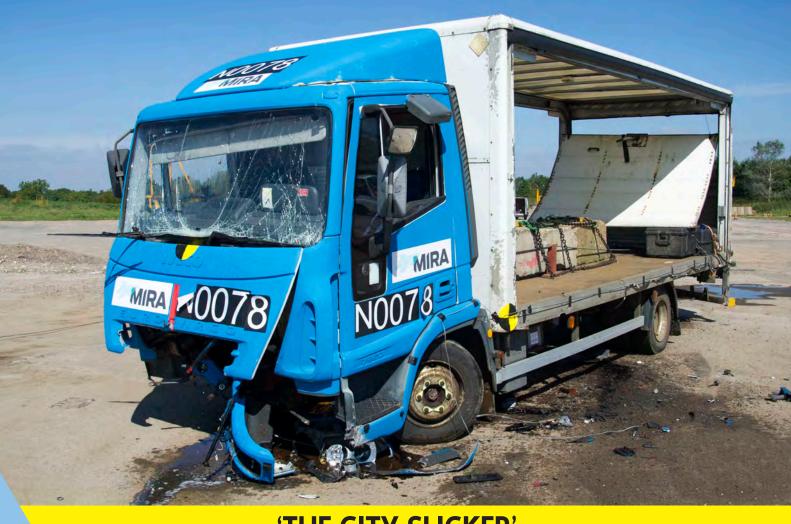

## **'THE CITY SLICKER'** TRUCKSTOPPER 10-30

(surface mount single removable bollard)

This world's first crash tested, surface mounted single bollard, has been crash tested as a single removable bollard, tested to the new international workshop agreement - IWA 14. This surface mount bollard, can be fitted straight onto an existing concrete surface without having to dig up the existing surface and will still give you the full protection of a 7.2 ton vehicle travelling at 30 mph/48kph at 90 degrees without the cost and inconvinience of digging up the roadway or footpath. Once fitted you may need access with a vehicle so the bollards can be removed and replaced very quickly.

'New technology breakthrough -SURFACE MOUNTED'

| TRUCKSTOPPER 10-30 IWA 14 VEHICLE PERFORMANCE CLASSIFICATION |                  |                  |                  |                        |                     |                  |
|--------------------------------------------------------------|------------------|------------------|------------------|------------------------|---------------------|------------------|
| Vehicle<br>Test Weight                                       | Vehicle<br>Class | Vehicle<br>Speed | Vehicle<br>Angle | Vehicle<br>Penetration | 25KG+<br>Dispersion | Surface<br>Mount |
| V/7200 KG                                                    | N2A              | 48               | 90               | 8.2                    | 0.00                | 0.00             |