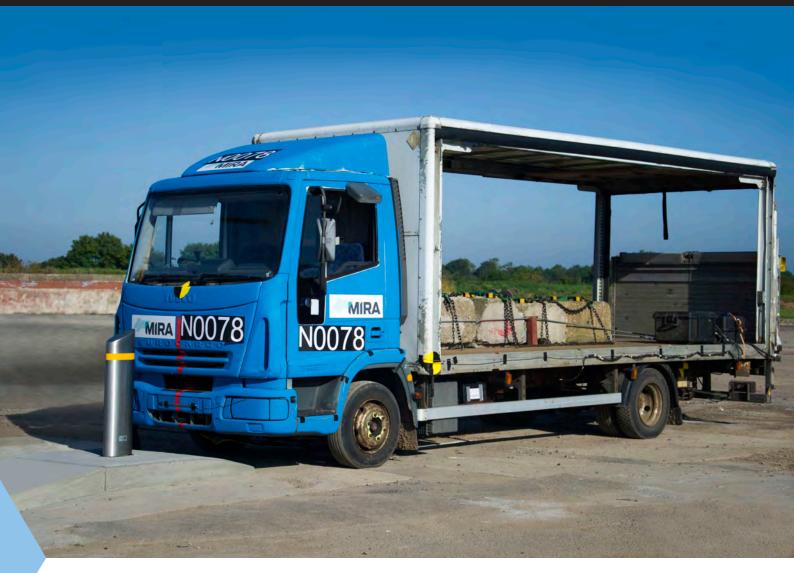

## **'THE CITY SLICKER'** TRUCKSTOPPER 10-30

(surface mount single removable bollard)

This world's first crash tested, surface mounted single bollard, has been crash tested as a single removable bollard, tested to the new international workshop agreement - IWA 14. This surface mount bollard, can be fitted straight onto an existing concrete surface without having to dig up the existing surface and will still give you the full protection of a 7.2 ton vehicle travelling at 30 mph/48kph at 90 degrees without the cost and inconvinience of digging up the roadway or footpath. Once fitted you may need access with a vehicle so the bollards can be removed and replaced very quickly.

This system is the **most economical to buy and install on the market today**. It can be a stand alone single unit or can be in a row of bollards. **No heavy plant is needed to install** as the bollards are delivered as break down kits and can be built up on site. Once fitted **no maintenance is needed** and if covered with a shroud are very aesthetically pleasing.