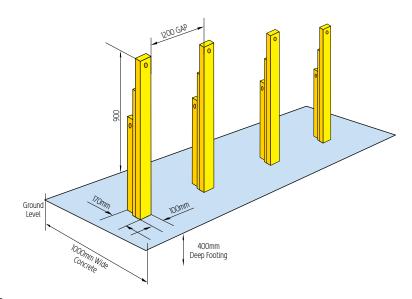

The post foundations are only 400mm deep and 1m wide. They are designed to rival existing add on like perimeter fences or street furniture design for guick fitting. Successfully tested at MIRA to BSI PAS68:2007 with a 7.5 tonne truck at 30mph (48km/h) it too can follow the contour of the ground and follows corners. And again once fitted it needs no ongoing adjustment or tensioning of the barrier and the steel is good for 20 year wear, with the only need for re-painting. The bollard can be fitted with either a mild steel shroud (as above) or a stainless steel shroud.

### **Product Specification:**

Height Above Ground: 900mm

Width: 100mm

Footing Depth: Only 400mm

Options: Stainless Steel & Mild Steel Shrouds Available

Safetyflex Barriers

Boston Place, Coventry UK CV6 5NN