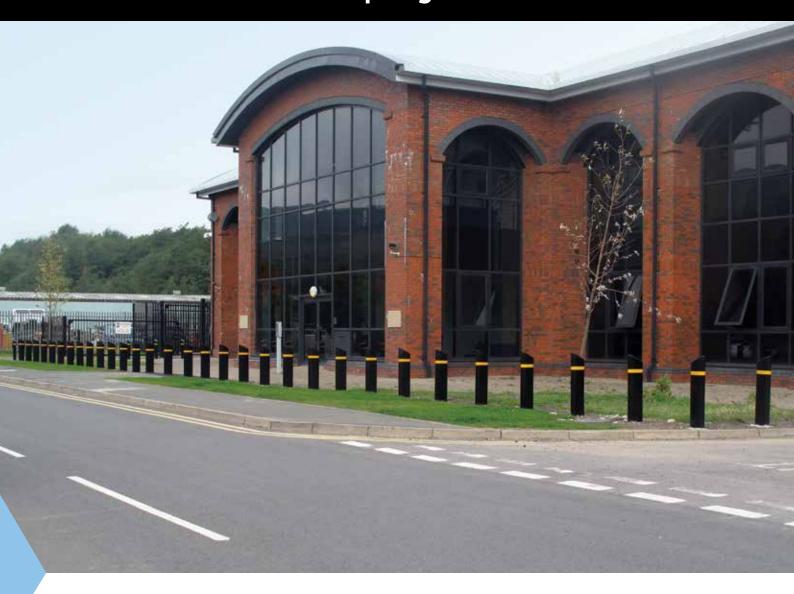

#### TRUCKSTOPPER 3

The new low-cost TRUCKSTOPPER 3 is the ideal solution for perimeter fencing or stand alone bollards. As with Truckstopper 1 and 2 the TRUCKSTOPPER 3 it is designed to meet the threat of anti terrorist attacks and can be assembled easily and quickly.

The post foundations are only 400mm deep and 1m wide. They are designed to rival existing add on like perimeter fences or street furniture design for guick fitting. Successfully tested at MIRA to BSI PAS68:2007 with a 7.5 tonne truck at 30mph (48km/h) it too can follow the contour of the ground and follows corners. And again once fitted it needs no ongoing adjustment or tensioning of the barrier and the steel is good for 20 year wear, with the only need for re-painting. The bollard can be fitted with either a mild steel shroud (as above) or a stainless steel shroud.