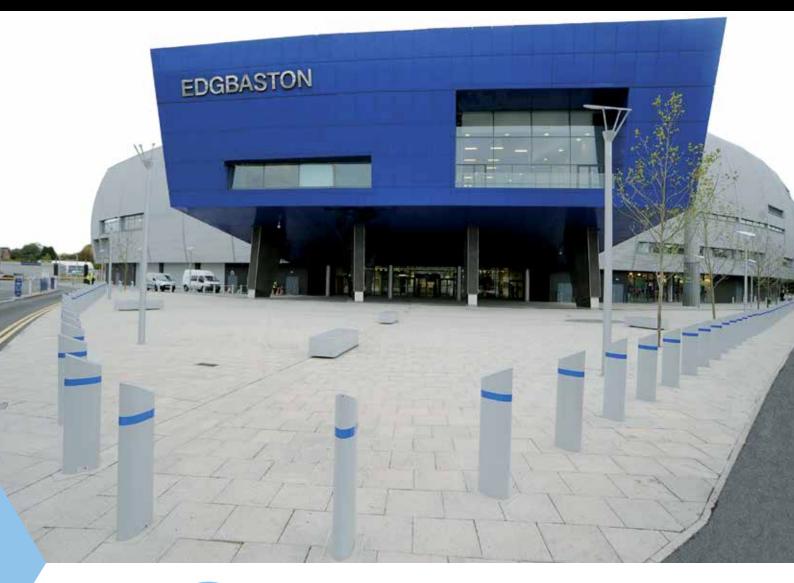

#### **Applications**

- Airports
- High Security Sites
- Cash Centres
- Critical Infrastructure
- Perimeter Security HVM
- Utilities
- Military Sites
- Cash Mashine/ATM Protection

#### TRUCKSTOPPER 3

The new low-cost TRUCKSTOPPER 3 is the ideal solution for perimeter fencing or stand alone bollards. As with Truckstopper 1 and 2 the TRUCKSTOPPER 3 it is designed to meet the threat of anti terrorist attacks and can be assembled easily and quickly.

The post foundations are only 400mm deep and 1m wide. They are designed to rival existing add on like perimeter fences or street furniture design for guick fitting. Successfully tested at MIRA to BSI PAS68:2007 with a 7.5 tonne truck at 30mph (48km/h) it too can follow the contour of the ground and follows corners. And again once fitted it needs no ongoing adjustment or tensioning of the barrier and the steel is good for 20 year wear, with the only need for re-painting. The bollard can be fitted with either a mild steel shroud (as above) or a stainless steel shroud.