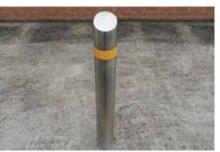

The design of this bollard is very small only 109mm diameter and only 800mm high with a shallow footing of only 400mm. The bollard can come in mild steel cover in any colour or stainless steel covers for best effect.

'Highly effective at only 109mm in diameter and 800mm high'

| TRUCKSTOPPER 8 PAS68 VEHICLE PERFORMANCE CLASSIFICATION |                  |                  |                  |                        |                     |
|---------------------------------------------------------|------------------|------------------|------------------|------------------------|---------------------|
| Vehicle<br>Test Weight                                  | Vehicle<br>Class | Vehicle<br>Speed | Vehicle<br>Angle | Vehicle<br>Penetration | 25KG+<br>Dispersion |
| V/2500 KG                                               | N1G              | 48               | 90               | 5.30                   | 0.00                |