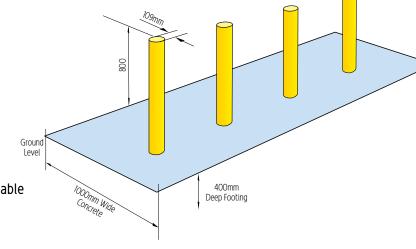

The design of this bollard is very small only 109mm diameter and only 800mm high with a shallow footing of only 400mm. The bollard can come in mild steel cover in any colour or stainless steel covers for best effect.

### **Product Specification:**

Height Above Ground: 800mm

Core Diameter: 109mm Footing Depth: 400mm

Options: Stainless Steel & Mild Steel Shrouds Available

Safetyflex Barriers

Boston Place, Coventry UK CV6 5NN