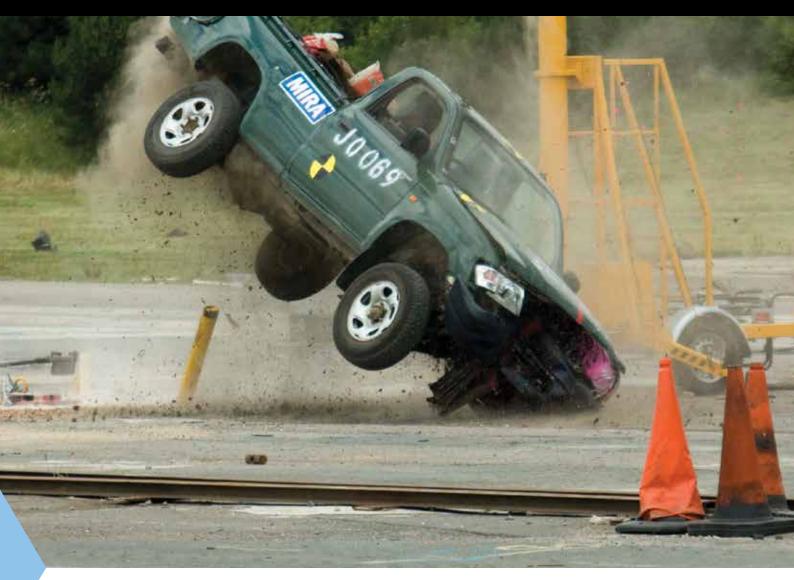

#### **TRUCKSTOPPER 8**

The new low-cost TRUCKSTOPPER 8 has been specially designed to stop 2.5 ton 4x4 vehicles and vans from ram raiding attacks on shop fronts, car showroom windows, cash machines and side walls of buildings and a full range of retail premises.

This specially designed spring bollard can withstand a 2.5 ton vehicle travelling at 30 mph or 48 km at 90 degrees head on and **will** still be standing after the attack but the vehicle will be **immobilised** (see our DVD)